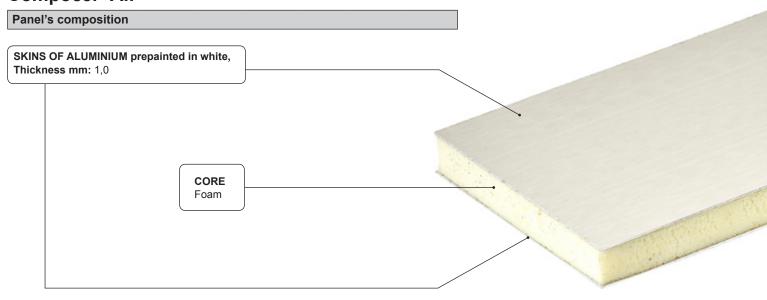

Compocel® Alf

On request: • skin in different colours

· different types and thicknesses of polystyrene foam (for more information see data sheet "PVC foam cores")

|         | Panel's weight                                                                           |       |    |     |     |
|---------|------------------------------------------------------------------------------------------|-------|----|-----|-----|
| EXAMPLE | <ul> <li>Thickness' tolerance ± 0,3 mm</li> <li>Dimension's tolerance ± 30 mm</li> </ul> |       |    |     |     |
|         | Total thickness mm                                                                       | 10    | 15 | 20  | 25  |
|         | SKINS' thickness mm                                                                      | 1 + 1 |    |     |     |
|         | CORE'S thickness mm                                                                      | 8     | 13 | 18  | 23  |
|         | Weight kg/m²                                                                             | 6,7   | 7  | 7,3 | 7,6 |