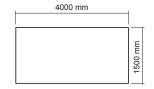

------------------------------------------------------------------------------------|-------|----|-----|-----|
| EXAMPLE | <ul> <li>Thickness' tolerance ± 0,3 mm</li> <li>Dimension's tolerance ± 30 mm</li> </ul> |       |    |     |     |
|         | Total thickness mm                                                                       | 10    | 15 | 20  | 25  |
|         | SKINS' thickness mm                                                                      | 1 + 1 |    |     |     |
|         | CORE'S thickness mm                                                                      | 8     | 13 | 18  | 23  |
|         | Weight kg/m²                                                                             | 6,7   | 7  | 7,3 | 7,6 |

Standard dimensions

Dimension tolerance ±30mm



## **PROCESSING METHODS**























Cutting to size

Milling



shape

folding edgings

Inserts

**Painting** 

Veneering